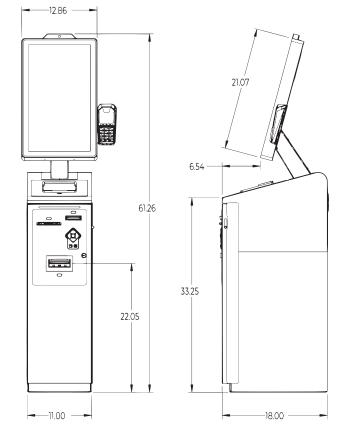

### Dimensions

| 18" Depth   | 62" Height    |
|-------------|---------------|
| 11.5" Width | 250lbs Weight |

AIRE is a flexible and robust unit that turns heads in the self-service kiosk market. With hundreds of component combinations and the ability to be involved in the design process, our engineering team will work with you to create the soltuion that is right for you.