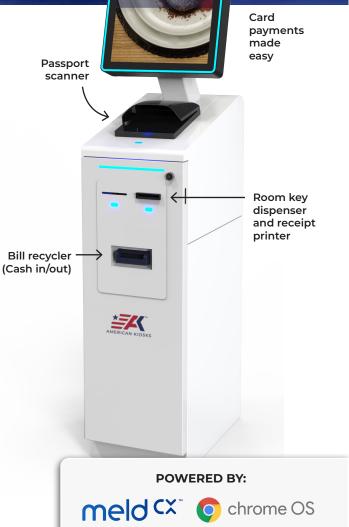

## SIMPLIFY THE CHECK-IN PROCESS & RELIEVE PRESSURE FROM STAFF.

At just 11" wide, AIRE is the perfect addition to a customercentric aesthetic. This model guides users through simple instructions for hotel check-in, room assignment, and key dispension. Equipped with an automatic key card dispenser, passport reader, and user identity camera, AIRE's performance is unmatched. Let AIRE take the struggle out of utilizing self-service technology to provide smooth, efficient guest services.

#### Components

Chrome OS

Room Key Dispenser

Passport Reader

User Identity Camera

**Bill Recycler** 

Card Payment

Microphone & Speaker

21.5" Touchscreen Display

Bar Code Scanner

STORM Assistive Interface Pinpad (ADA)