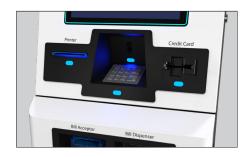

### **Components**

User Identity Camera

21.5" PCAP Touchscreen Display

Cellular Capability

Bar Code Scanner

Thermal Receipt Printer

Insert Credit Card Reader

1/4" Steel Security Shield Options

User-Friendly Pinpad

2,200 Note Bill Acceptor

1/4" Steel Internal Vault

1,500 Note Bill Dispenser

KIPP is a flexible and robust unit that turns heads in the self-service kiosk market. With hundreds of component combinations and the ability to be involved in the design process, our engineering team will work with you to create the soltuion that is right for you.