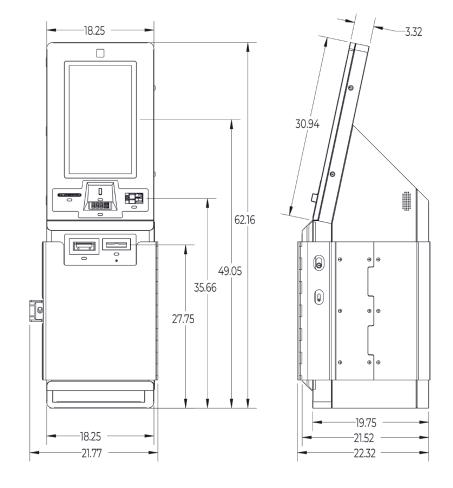

h cash in and out capabilities, options for cash recycler



**SECURITY** 

1/4" steel cash vault and options for security shield of 1/4" steel



Talk to our team today at sales@americankiosks.com to learn more about KIPP, or visit www.americankiosks.com for a look at all our products.



\*=<

# **KIPP (KI-1000)**

Improve customer satisfaction through secure, efficient transactions.







# **SPECIFICATIONS** >>

#### **Dimensions**

22.3" Depth

18.3" Width

62.6" Height

350lbs Weight

### **Components**

User Identity Camera

21.5" PCAP Touchscreen Display

Cellular Capability

Bar Code Scanner

Thermal Receipt Printer

Insert Credit Card Reader

1/4" Steel Security Shield Options

User-Friendly Pinpad

2,200 Note Bill Acceptor

1/4" Steel Internal Vault

1,500 Note Bill Dispenser



KIPP is a flexible and robust unit that turns heads in the self-service kiosk market. With hundreds of component combinations and the ability to be involved in the design process, our engineering team will work with you to create the soltuion that is right for you.