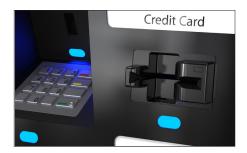

### **Components**

User Identity Camera

21.5" PCAP Touchscreen Display

Cellular Capability

Bar Code Scanner

Thermal Receipt Printer

Insert Credit Card Reader

1/4" Steel Security Shield Options