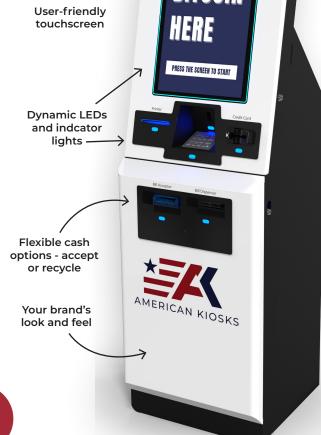

# **KEYS TO OPERATIONAL SUCCESS** >>

**USER EXPERIENCE** 

Easy to use pinpad, ADA accessability device, clear

screen and LEDs

**VERSATILITY** 

Equipped with cash in and out capabilities, options for cash recycler

**SECURITY** 

1/4" steel cash vault and options for security shield of 1/4" steel

Talk to our team today at sales@americankiosks.com to learn more about KIPP, or visit www.americankiosks.com for a look at all our products.

### **Components**

User Identity Camera

21.5" PCAP Touchscreen Display

Cellular Capability

Bar Code Scanner

Thermal Receipt Printer

Insert Credit Card Reader

1/4" Steel Security Shield Options

User-Friendly Pinpad

2,200 Note Bill Acceptor

1/4" Steel Internal Vault

1,500 Note Bill Dispenser

KIPP is a flexible and robust unit that turns heads in the self-service kiosk market. With hundreds of component combinations and the ability to be involved in the design process, our engineering team will work with you to create the soltuion that is right for you.