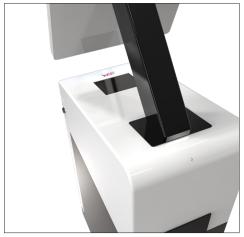

# AIRE

COST-EFFECTIVE.

SMALLER FOOTPRINT.

UNRIVALED SECURITY.

Dynamic LEDs for your brand

BITCOIN

PRESS THE SCREEN TO START

User-friendly touchscreen

### **KEYS TO OPERATIONAL SUCCESS** >>

**EASE OF USE** 

LED indicator lights guide users smoothly through transactions

**SECURITY** 

Equipped with a 1/4" steel internal cash vault with passcode entry.

**MODULARITY** 