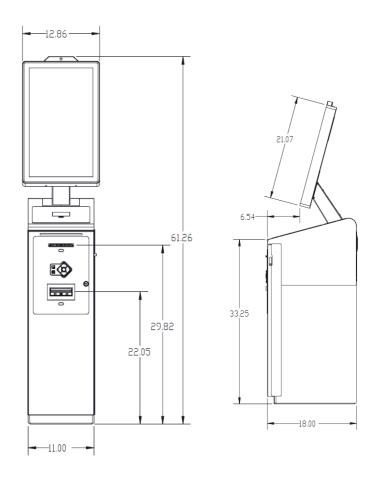

#### **Dimensions**

18" Depth 62" Height

11.5" Width 250lbs Weight

AIRE is a flexible and robust unit that turns heads in the self-service kiosk market. With hundreds of component combinations and the ability to be involved in the design process, our engineering team will work with you to create the soltuion that is right for you.