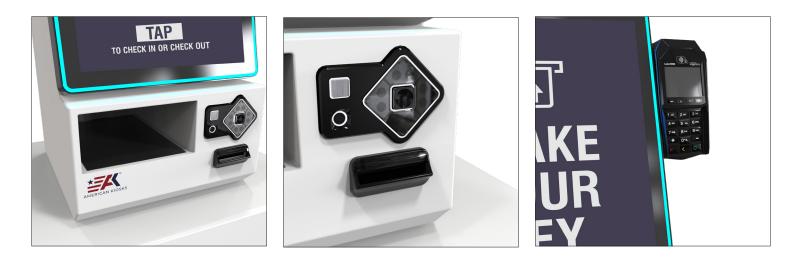

Card payments made easy  $\mathbf{F}$ MAKE YOUR Dynamic KEY LEDs for Countertop your brand unit saves floor space TAP TO CHECK IN Passport  $\longrightarrow$ Room key scanner dispenser \*=/< **POWERED BY:** meld CX<sup>®</sup> C chrome OS

#### Components

Chrome OS Room Key Dispenser Passport Reader User Identity Camera Card Payment Microphone & Speaker 21.5" Touchscreen Display Bar Code Scanner STORM Assistive Interface