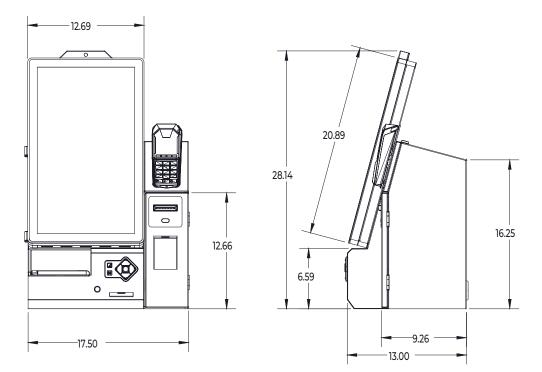

#### Dimensions

Pinpad (ADA)

 11.75" Depth
 26.75" Height

 11.75" Width
 35lbs Weight

TARA is a flexible and robust unit that turns heads in the self-service kiosk market. With hundreds of component combinations and the ability to be involved in the design process, our engineering team will work with you to create the soltuion that is right for you.