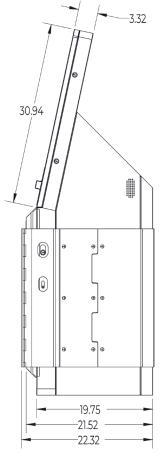

# SPECIFICATIONS >>

#### Dimensions

21.6" Depth 18.3" Width 62.2" Height 350lbs Weight