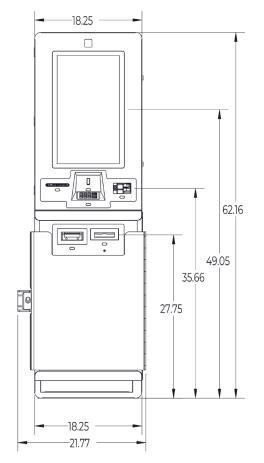

LEDs



VERSATILITY

Equipped with cash in and out capabilities, options for cash recycler



SECURITY

1/4" steel cash vault and options for security shield of 1/4" steel

Talk to our team today at sales@americankiosks.com to learn more about KIPP, or visit www.americankiosks.com for a look at all our products.





# KIPP (KI-1000)

Improve customer satisfaction through secure, efficient transactions.







# SPECIFICATIONS >>

#### Dimensions

21.6" Depth 18.3" Width 62.2" Height 350lbs Weight

### Components

User Identity Camera 21.5" PCAP Touchscreen Display Cellular Capability Bar Code Scanner Thermal Receipt Printer Insert Credit Card Reader 1/4" Steel Security Shield Options User-Friendly Pinpad

- 2,200 Note Bill Acceptor
- 1/4" Steel Internal Vault

1,500 Note Bill Dispenser





KIPP is a flexible and robust unit that turns heads in the self-service kiosk market. With hundreds of component combinations and the ability to be involved in the design process, our engineering team will work with you to create the soltuion that is right for you.