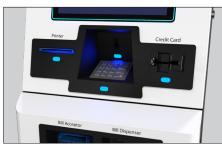

### Components

User Identity Camera 21.5" PCAP Touchscreen Display Cellular Capability Bar Code Scanner Thermal Receipt Printer Insert Credit Card Reader 1/4" Steel Security Shield Options User-Friendly Pinpad