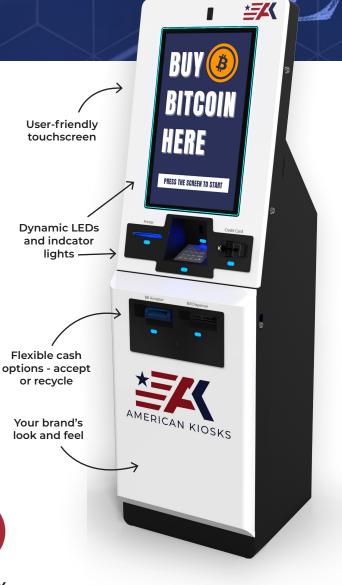

# MEET KIDD<sup>M</sup>

MOST SECURE. SIMPLEST SERVICEABILITY. BEST USER EXPERIENCE.

User Identity Camera

# OUR STANDARD AND MOST VERSATILE BTM SOLUTION.

Built with security in mind, KIPP's quality components provide an unmatched user experience. Operators will enjoy simple serviceability, with service times on all components clocking in at under two minutes. The sleek, polished look of this unit is the perfect foundation to make your brand stand out in any retail space.

## KEYS TO OPERATIONAL SUCCESS $\gg$

USER EXPERIENCE

Easy to use pinpad, ADA

accessability device, clear

screen and LEDs

VERSATILITY

Equipped with cash in and out capabilities, options for cash recycler

SECURITY

1/4" steel cash vault and options for security shield of 1/4" steel

Talk to our team today at sales@americankiosks.com to learn more about KIPP, or visit www.americankiosks.com for a look at all our products.