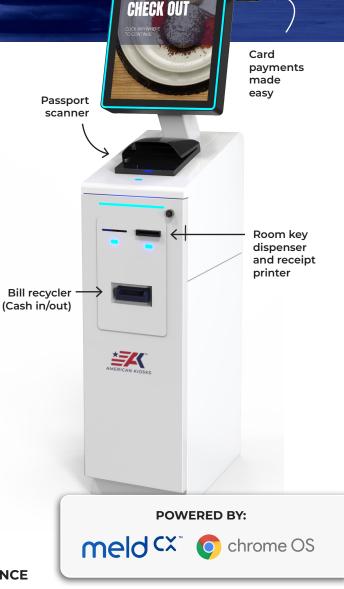

## SIMPLIFY THE CHECK-IN PROCESS & RELIEVE PRESSURE FROM STAFF.

At just 11" wide, AIRE is the perfect addition to a customercentric aesthetic. This model guides users through simple instructions for hotel check-in, room assignment, and key dispension. Equipped with an automatic key card dispenser, passport reader, and user identity camera, AIRE's performance is unmatched. Let AIRE take the struggle out of utilizing self-service technology to provide smooth, efficient guest services.

#### Components

Chrome OS

Room Key Dispenser

Passport Reader

User Identity Camera

**Bill Recycler** 

Card Payment

Microphone & Speaker

21.5" Touchscreen Display

Bar Code Scanner

STORM Assistive Interface Pinpad (ADA)