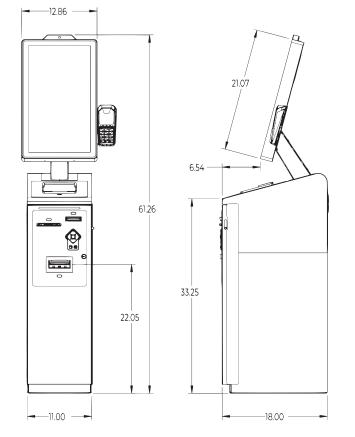

### Dimensions

| 21.6" Depth | 62.2" Height  |
|-------------|---------------|
| 18.3" Width | 350lbs Weight |

AIRE is a flexible and robust unit that turns heads in the self-service kiosk market. With hundreds of component combinations and the ability to be involved in the design process, our engineering team will work with you to create the soltuion that is right for you.