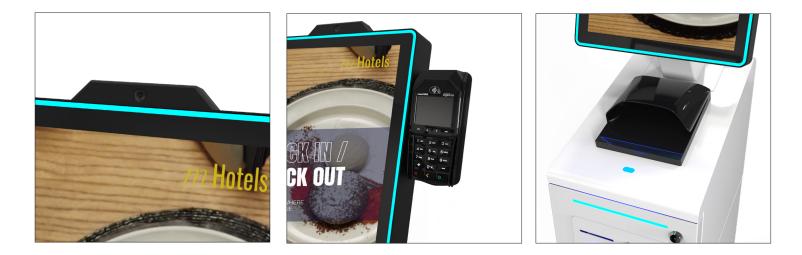

## SIMPLIFY THE CHECK-IN PROCESS & RELIEVE PRESSURE FROM STAFF.

At just 11" wide, AIRE is the perfect addition to a customercentric aesthetic. This model guides users through simple instructions for hotel check-in, room assignment, and key dispension. Equipped with an automatic key card dispenser, passport reader, and user identity camera, AIRE's performance is unmatched. Let AIRE take the struggle out of utilizing self-service technology to provide smooth, efficient guest services.

#### Components

Chrome OS

Room Key Dispenser

Passport Reader

User Identity Camera

**Bill Recycler** 

Card Payment

Microphone & Speaker

21.5" Touchscreen Display

Bar Code Scanner

STORM Assistive Interface Pinpad (ADA)