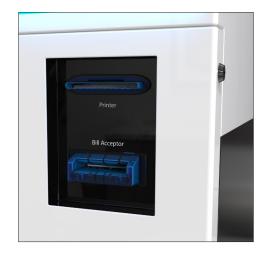

#### Components

21.5" Touchscreen Display

2,200 Note Acceptor

Bill Recycler

Bar Code Scanner

Thermal Receipt Printer

User Identity Camera

Cellular Capability

1/4" Steel Internal Vault

1/4" Security Shield Options

Card Payment Device