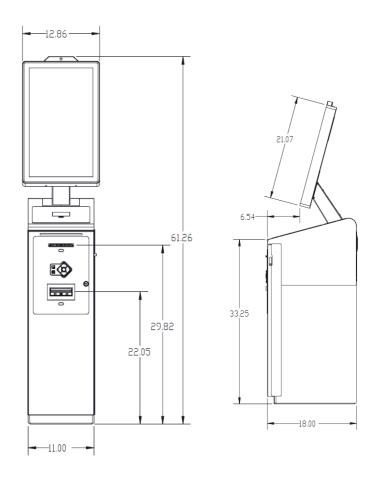

#### **Dimensions**

21" Depth 58" Height

11" Width 250lbs Weight

AIRE is a flexible and robust unit that turns heads in the self-service kiosk market. With hundreds of component combinations and the ability to be involved in the design process, our engineering team will work with you to create the soltuion that is right for you.