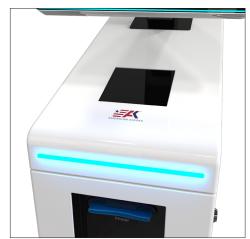

#### **KEYS TO OPERATIONAL SUCCESS** >>

**EASE OF USE** 

LED indicator lights guide users smoothly through transactions

**SECURITY** 

Equipped with a 1/4" steel internal cash vault with passcode entry.

**MODULARITY** 